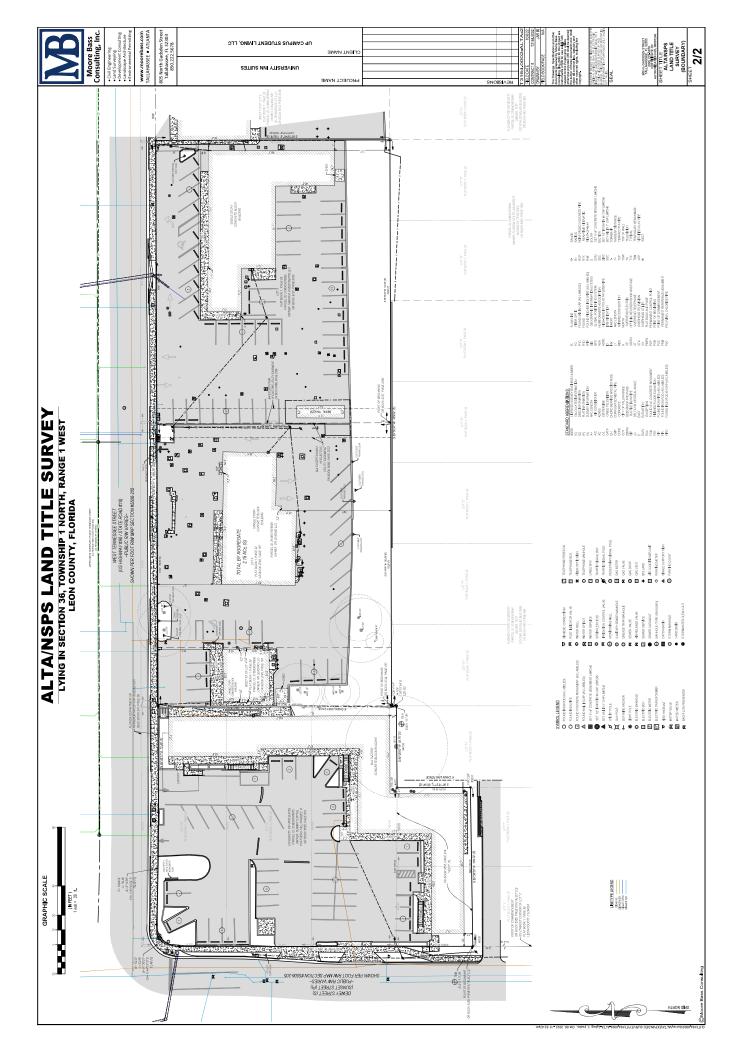

Attach a legal description or a copy of the deed for the subject property

UNIVERSITY INN SUITES

CHEDULE BAIL EXCEPTIONS:

R DESOLOHENT DELURBANCE, MUNTON, WARTEN CAUGESE CHOLASTAUR AFFEC LE THAT MOULD BETELOED BY AUACURATE AND CONNETE LAUD SUME TO THE LAND OWNERERON LIEN, FOR SERVICES, LAGOS OR WATERLAS, NOCREGOTAN WITH IMPROVEMENTS, REPAIRS OWN TOS PROVICE BEFORE, CNUR AFFER CATE OF POLICY, AND SHOWN BY THE PAUL SEAN A SURVEY MATTER.

# **ALTA/NSPS LAND TITLE SURVEY** LYING IN SECTION 36, TOWNSHIP 1 NORTH, RANGE 1 WEST LEON COUNTY, FLORIDA

ATHERON SECORESA NOTE #5

WANTERON SECORES SECONDA NOTE #5

WANTERON SECONDA SECONDA NOTE #5

WANTERON SECONDA SECONDA NOTE #5